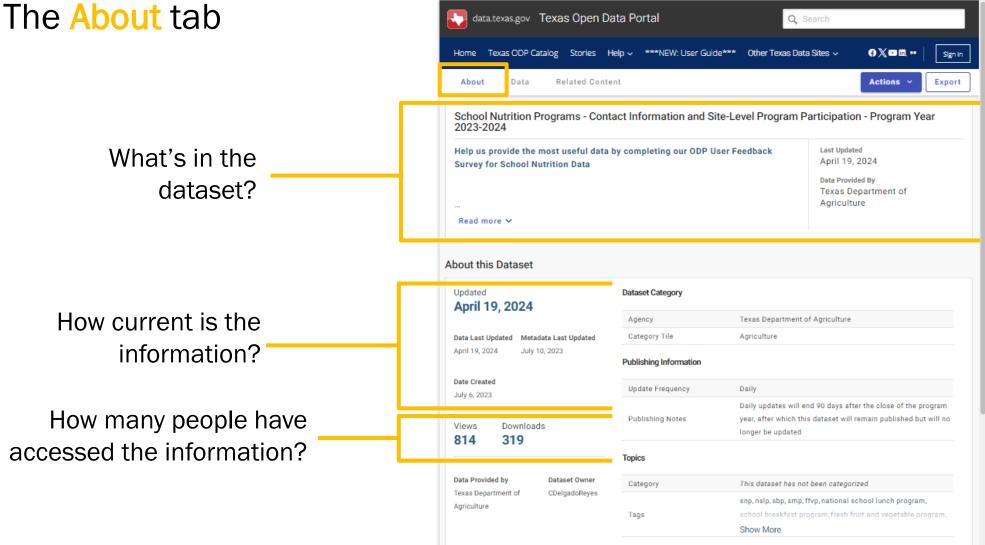

# **Dataset Homepage**

Show More

## Dataset Homepage The About tab

|                             | What's in this Dataset?   |                                                         |            |               |
|-----------------------------|---------------------------|---------------------------------------------------------|------------|---------------|
| How big is the<br>dataset?  | <br>Rows Columns 8,698 85 |                                                         |            |               |
|                             | Columns in this Dataset   |                                                         |            |               |
|                             | Column Name               | Description                                             | Туре       |               |
|                             | ProgramYear               | A program year for School Nutrition Programs is define  | Plain Text | т ~           |
|                             | ReportType                | Type of information being reported in the dataset       | Plain Text | т             |
| What does each column mean? | <br>CEID                  | Unique number assigned by TDA to Contracting Entity (_  | Plain Text | т ~           |
| column mean?                | CEName                    | Contracting Entity (CE) name; sponsor or school distric | Plain Text | т             |
|                             | TypeOfAgency              | Type of agency the Contracting Entity (CE) operates as  | Plain Text | т ~           |
|                             | TypeOfOrg                 | Type of organization the Contracting Entity (CE) operat | Plain Text | т ~           |
|                             | ESC                       | Educational Service Center (ESC) region                 | Plain Text | т ~           |
|                             |                           |                                                         |            | Show All (85) |
|                             | Detect Changelon          |                                                         |            |               |