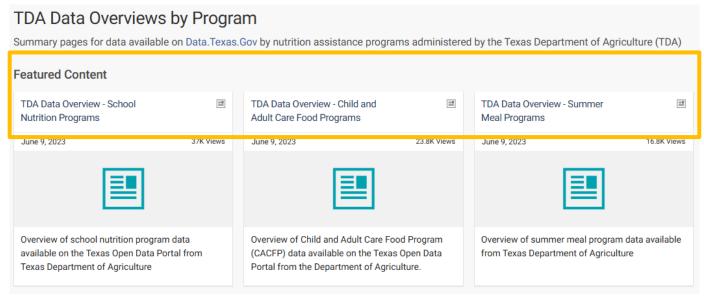

# How to Find Us

- Go to Data.Texas.Gov
- Select the **Agriculture** tile.
- Under Featured Content, select a TDA Data Overview for any program

ţ,