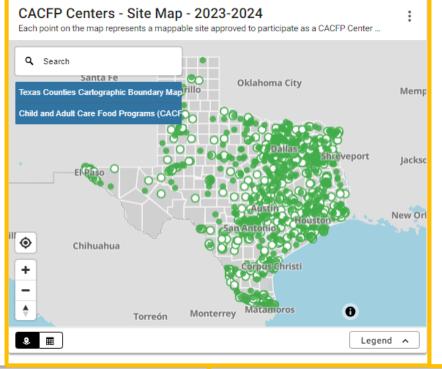

### **State Meal Site Coverage**

Derived from raw Contacts datasets, the site map provides a visualization of the current program year's mappable meal sites across the state.

#### **State Meal Site Coverage**

a visualization of the current program year's mappable meal sites across the state