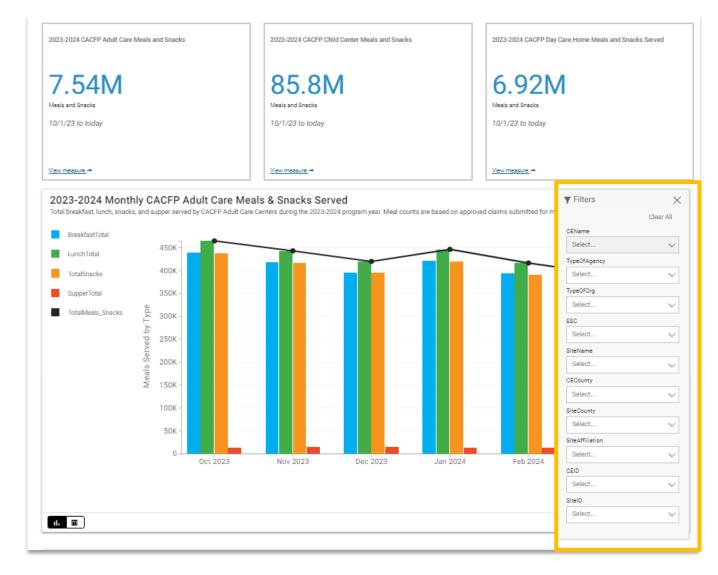

### **Participation Dashboards**

Derived from raw Contacts and Meals datasets, dashboards provide visual representations of program performance data. Meal data can be filtered and exported from dashboard visualizations

#### **CACFP Center Data Summary**

CEs have 60 days from the last meal service day to submit monthly claims for meal reimbursement. The CACFP program year begins October 1. Claims data for 2023-2024 will be posted once claims data becomes available.

| 2022-2024 CACFP Center CEs<br>Approved | 2022-2024 CADSP Center<br>Sites Approved | 2022-2024 CALEP Adult Ca<br>Maala and Stracka | 2022-2024 CACEP Child<br>Center Meels and Snados |
|----------------------------------------|------------------------------------------|-----------------------------------------------|--------------------------------------------------|
| 987                                    | 10.1K                                    | 7.54M                                         | 85.8M                                            |
| CEs                                    | Sites                                    | Meals and Shacks                              | Meals and Snacks                                 |
| 10/1/SS to today                       | 10/1/09 to today                         | 10/1/25 to today                              | 10/1/09 to today                                 |
|                                        |                                          |                                               |                                                  |
|                                        |                                          |                                               |                                                  |
| View measure ++                        | Veri measure +                           | View measure                                  | Very measure -*                                  |

#### **Participation Dashboards**

visual representations of program performance data

\* Meal data can be filtered and exported from dashboard visualizations