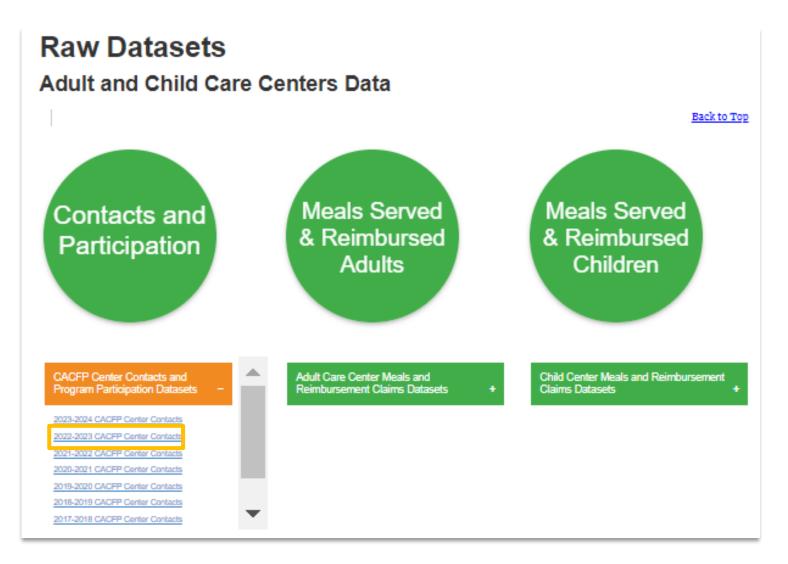

## Child and Adult Care Food Program Data

School Nutrition Program (NSLP/SBP) and Summer Meal Programs (SFSP/SSO) data also available.

| <u>w Datasets</u>                          |
|--------------------------------------------|
| Adult and Child Care Centers Data          |
| <u>Day Care Home Data</u>                  |
| ata Summaries                              |
| CACFP Center Data Summary                  |
| 2023-2024 CACFP Center Sponsor List        |
| Program Participation Dashboards           |
| CACFP Day Care Home Data Summary           |
| 2023-2024 CACFP Day Care Home Sponsor List |
| Program Participation Dashboards           |

### Raw Datasets

- Application Data: Contacts and Program Participation
- Claims Data: Meals Served & Reimbursed
- Supplemental SNP datasets

# **Raw Datasets**

- Raw Datasets are available for program year 2015-2016 to present.
- **Current program year data is updated daily.** Previous program year data is a static snapshot from approximately six months after the close of the program year.

### **Contacts and Program Participation** (applications data)

- Organization and site contacts and addresses
- Approved program participation by site
- Populations and meal types served

### Meals Served & Reimbursed (claims data)

- Site-level claim data by month
- Meals served and reimbursed by meal type and reimbursement category
- Enrollments by reimbursement eligibility category

## **Raw Datasets**

Click the dataset you need to access the Dataset Homepage and download the data.

**Raw Datasets** 